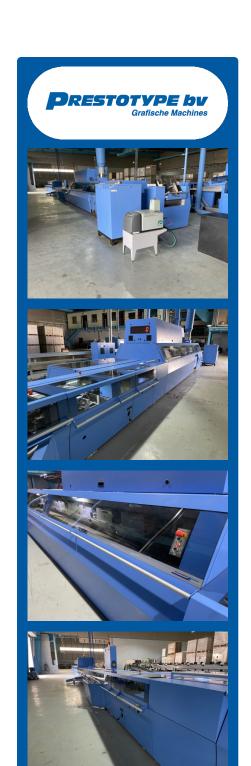

## **Muller Martini Alegro**

 Reference #
 5583

 Year
 2020

**Available** Immediately

## Complete with

- Gathering machine Müller Martini 3694
- Semi automatic setting
- Chain tensioning station
- Hand feeding station
- Number of gathering stations: 24
- ASIR Automatic Signature Image Recognition: III
- ASAC automatic self adjusting calliper
- Pump(s): 3
- Reject gate for incomplete products: 3715
- Set up element: 3639
- Finger converter: 3638
- Intermediate element with vibrating: 3643 Side wire stitcher
- Müller Martini 3604 (24")
- Stitching heads: 2
- Criss cross delivery: 3635
- Transfer into the binder/ Separating element: 3637 Perfect binder Müller Martini Alegro A7/19 (3030) Semi automatic setting
- Commander with touch screen
- Book measuring table: BDC Book Data Center
- Number of clamps: 19
- Main milling station
- 1st spine preparation station
- 2nd spine preparation station
- Brushing station
- Excluding dust extraction system
- machine was connected to a centralised dust extraction system
- Base for spine glue system
- Hotmelt spine glue unit
- interchangeable
- Premelter for spine glue unit: Robatech Jumboflex
- Base for side glue system
- Hotmelt side glue unit
- interchangeable
- Premelter for side glue unit: Robatech Concept B8
- Drum cover feeder
- apply to all our work, so Res and agreements. (https://prestotype.com/terms) © 2025 Prestotype by

## SCHELLINGWEG 9 1507 DR ZAANDAM HOLLAND

TEL: +31 75 6313222 FAX: +31 75 6179965 SALES@PRESTOTYPE.COM WWW.PRESTOTYPE.COM

- Pump
- Nipping and pressing station
- Lay down device (to the right) Transport system Müller Martini
- Transport system
- length (approx): 40 mtr
- Escape delivery Three knife trimmer Müller Martini Solit (3673)
- Colour monitor with touchscreen
- Semi automatic setting
- Left hand infeed
- Automatic hopper feeder for inline production
- Knife pre-setting device
- Sets of knives: 2
- Exchangeable cutting tables: no. 5 no. 19 Book stacker Müller Martini CB 18 (3632) -250 mm.
- Semi automatic setting
- Compensating stacker
- Delivery to the left
- Roller table delivery on the left