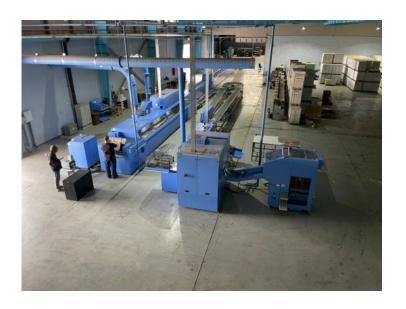

## **Muller Martini Alegro**

 Reference #
 5583

 Year
 2020

**Available** Immediately

## Complete with

- Gathering machine Müller Martini 3694
- Semi automatic setting
- Chain tensioning station
- Hand feeding station
- Number of gathering stations: 24
- ASIR Automatic Signature Image Recognition: III
- ASAC automatic self adjusting calliper
- Pump(s): 3
- Reject gate for incomplete products: 3715
- Set up element: 3639
- Finger converter: 3638
- Intermediate element with vibrating: 3643 Side wire stitcher
- Müller Martini 3604 (24")
- Stitching heads: 2
- Criss cross delivery: 3635
- Transfer into the binder/ Separating element: 3637 Perfect binder Müller Martini Alegro A7/19 (3030) Semi automatic setting
- Commander with touch screen
- Book measuring table: BDC Book Data Center
- Number of clamps: 19
- Main milling station
- 1st spine preparation station
- 2nd spine preparation station
- Brushing station
- Excluding dust extraction system
- machine was connected to a centralised dust extraction system
- Base for spine glue system
- Hotmelt spine glue unit
- interchangeable
- Premelter for spine glue unit: Robatech Jumboflex
- Base for side glue system
- Hotmelt side glue unit
- interchangeable
- Premelter for side glue unit: Robatech Concept B8
- Drum cover feeder
- apply to all our work, so Res and agreements. (https://prestotype.com/terms) © 2025 Prestotype by

## SCHELLINGWEG 9 1507 DR ZAANDAM HOLLAND

TEL: +31 75 6313222 FAX: +31 75 6179965 SALES@PRESTOTYPE.COM WWW.PRESTOTYPE.COM

- Pump
- Nipping and pressing station
- Lay down device (to the right) Transport system Müller Martini
- Transport system
- length (approx): 40 mtr
- Escape delivery Three knife trimmer Müller Martini Solit (3673)
- Colour monitor with touchscreen
- Semi automatic setting
- Left hand infeed
- Automatic hopper feeder for inline production
- Knife pre-setting device
- Sets of knives: 2
- Exchangeable cutting tables: no. 5 no. 19 Book stacker Müller Martini CB 18 (3632) -250 mm.
- Semi automatic setting
- Compensating stacker
- Delivery to the left
- Roller table delivery on the left